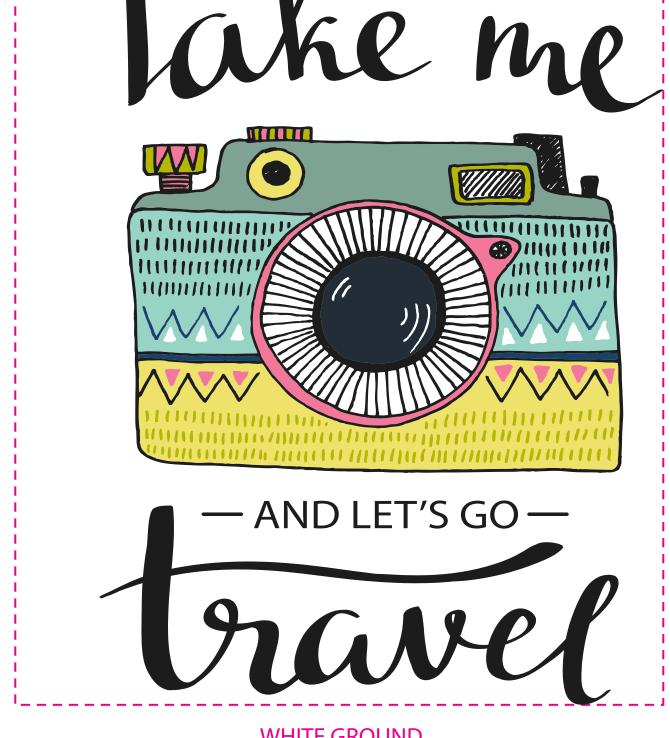

6.75"

8.11"

**DETAILS:** 

\* Digital water based print

**BLACK GROUND** 

WHITE GROUND

SPRING/ SUMMER 2018 Style Number: CPSS18-1022

Summer Theme Graphic Tanks

6.75"

8.32"

**DETAILS:** 

\* Digital water based print

**BLACK GROUND** 

WHITE GROUND

SPRING/ SUMMER 2018

**Summer Theme Graphic Tanks** 

**BLACK GROUND** 

WHITE GROUND