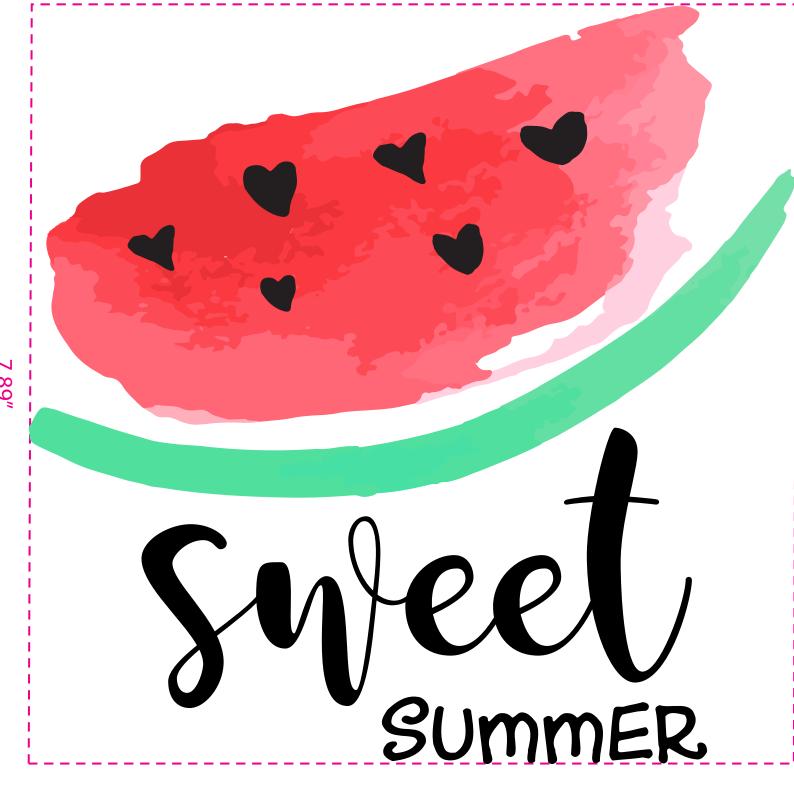

SPRING/ SUMMER 2018 Style Number: CPSS18-1022 Summer Theme Graphic Tanks

FEB 28, 2017

8"

**DETAILS:** 

\* Digital water based print

**BLACK GROUND** 

WHITE GROUND

SPRING/ SUMMER 2018 Style Number: CPSS18-1022 Summer Theme Graphic Tanks