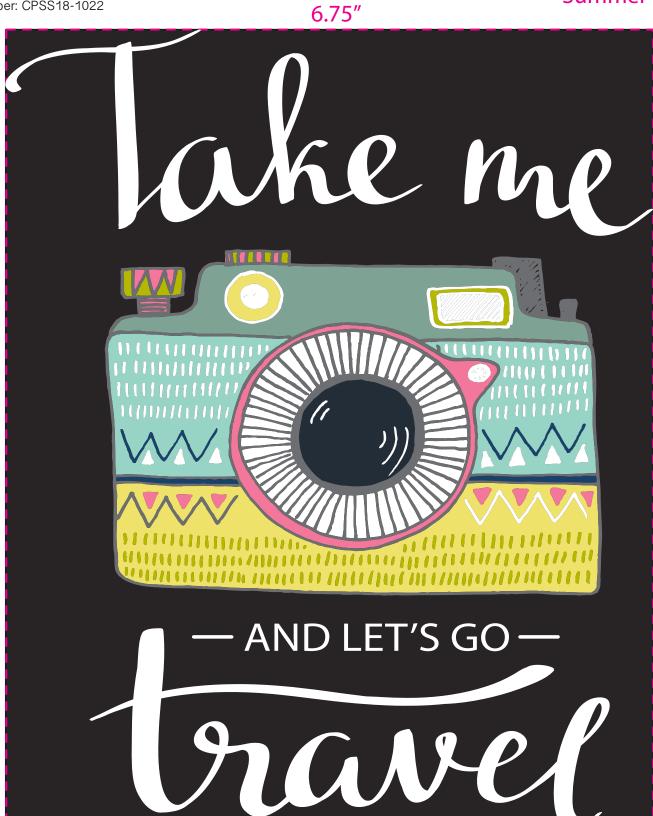

6.75"

8.11"

**DETAILS:** 

\* Digital water based print

**BLACK GROUND** 

WHITE GROUND

SPRING/ SUMMER 2018 Style Number: CPSS18-1022

Summer Theme Graphic Tanks

6.75"

8.32"

**DETAILS:** 

\* Digital water based print

**BLACK GROUND** 

WHITE GROUND

SPRING/ SUMMER 2018

**Summer Theme Graphic Tanks** 

**BLACK GROUND** 

WHITE GROUND