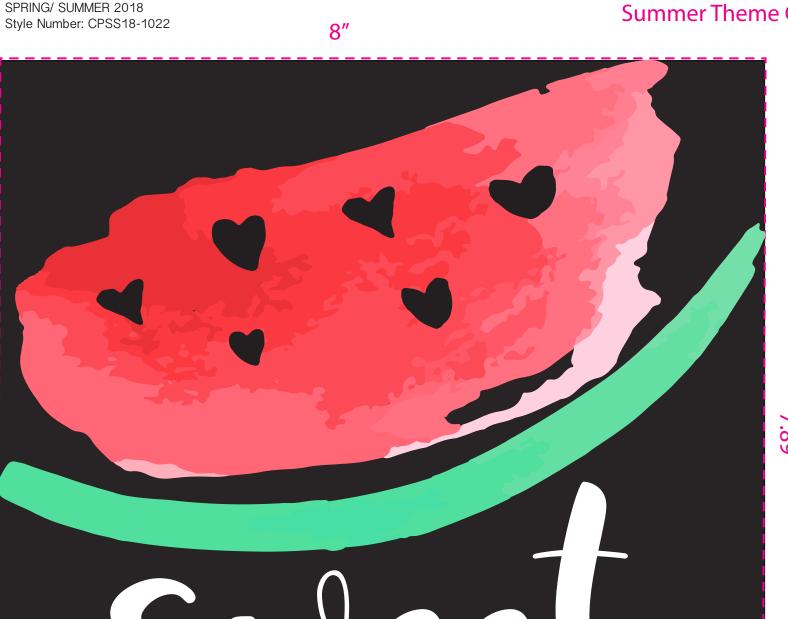

SPRING/ SUMMER 2018 Style Number: CPSS18-1022 Summer Theme Graphic Tanks

FEB 28, 2017

8"

**DETAILS:** 

\* Digital water based print

**BLACK GROUND** 

WHITE GROUND

SPRING/ SUMMER 2018 Style Number: CPSS18-1022 Summer Theme Graphic Tanks