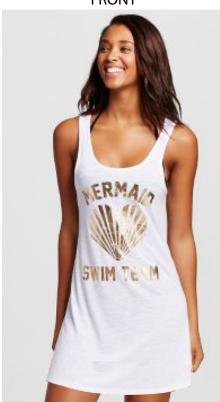

SPRING/ SUMMER 2018 Style Number: CPSS18-1022

Inspiration Images FRONT

- \* Bamboo jersey
- \* Tank length is just above the knee refer to inspiration images.
- \* A line silhouette.
- \* "X" Strap across back as per inspiration image.
- \* Fabric weight to be confirmed by vendor, fabric CANNOT be sheer.
- \* Spec to follow.