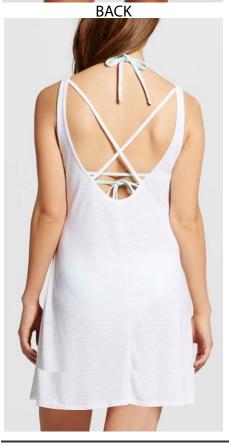

SPRING/ SUMMER 2018 Style Number: CPSS18-1022

Inspiration Images FRONT

- \* Bamboo jersey
- \* Tank length is just above the knee refer to inspiration images.
- \* A line silhouette.
- \* "X" Strap across back as per inspiration image.
- \* Fabric weight to be confirmed by vendor, fabric CANNOT be sheer.
- \* Spec to follow.