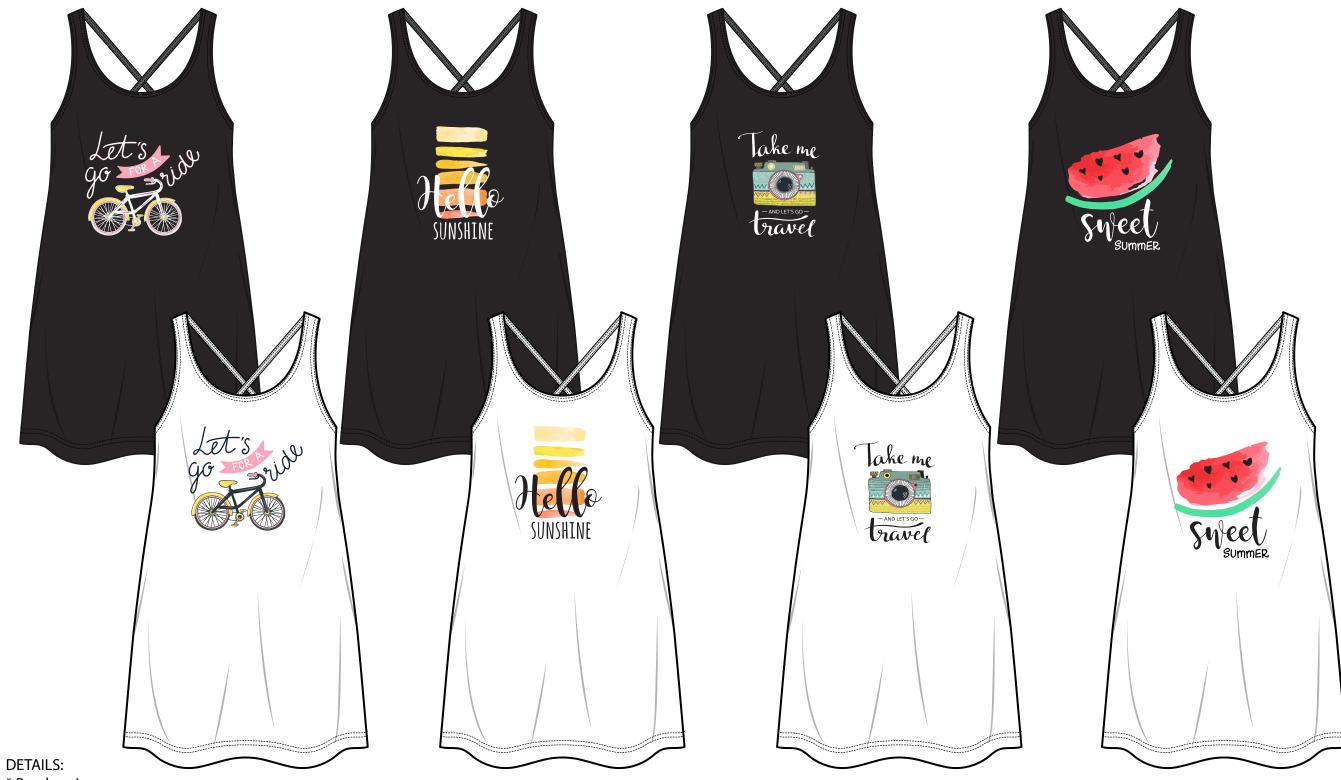

SPRING/ SUMMER 2018 Style Number: CPSS18-1022 Summer Theme Graphic Tanks

FEB 28, 2017

8"

**DETAILS:** 

\* Digital water based print

**BLACK GROUND** 

WHITE GROUND

SPRING/ SUMMER 2018 Style Number: CPSS18-1022 Summer Theme Graphic Tanks

6.75"

8.11"

**DETAILS:** 

\* Digital water based print

**BLACK GROUND** 

WHITE GROUND

SPRING/ SUMMER 2018 Style Number: CPSS18-1022

Summer Theme Graphic Tanks

6.75"

8.32"

**DETAILS:** 

\* Digital water based print

**BLACK GROUND** 

WHITE GROUND

SPRING/ SUMMER 2018

**Summer Theme Graphic Tanks** 

**BLACK GROUND** 

WHITE GROUND

## **DETAILS:**

\* Digital water based print